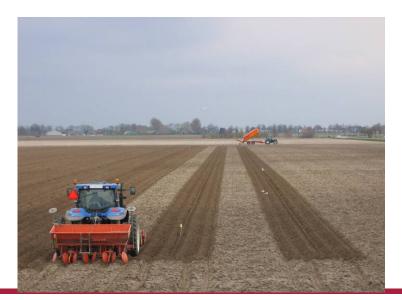

# **Precision farming**

- ▼ RTK-GPS auto steer

- Reduced labour straining

#### **GPS** precision seeding

- ◆ RTK GPS autosteer
- Automatic shutoff elements:no overlap
- ◆ Check seeding: missing seeds, double,...