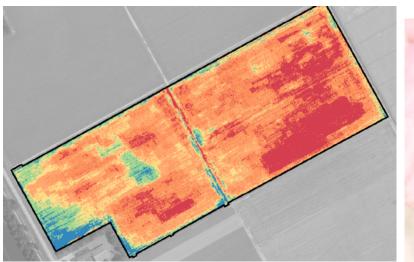

le,...







#### Close mechanical weed control

- ★ 2 cm beside the crop rows
- Saves much time on hand weeding



#### **Yield measurement**

- ◆ Compare Field , Zones





#### **Zones**

- Analyse differences
- Map for spot soil inspection or sampling





# Soilscanning zones

- Organic matter
- ◆ pH
- ★ EC, (lutum and moisture)
- Conbined with calibrating soil analyses





# **Zone specific treatments**





## **Precision fertilizing vegetables**

- ◆ Row sensing
- ◆ Online adjustment of dosages N, K, Mg, Ca
- ★ Equal crop size







### **Drone sensing crops**





# Scanning systems whole field















## **Spectral Sensing potato field**



colors



## **Drone/airborne data**



Recognise problems and locations



#### **Zone recognition – field inspection - action**





Navigation app Locus







## Spectral image: show machine failures



#### Weather and soil data



- Optimizing moment of application cpp or water
- ✓ Soil: moisture
- ✓ Sensors low cost
- ◆ Data transmission: low cost (IoT)



## **Counting roses for cutting**

- High resolution video
- Counting / analysing software
- ◆ Numbers of flowers harvest today, tomorrow





## Counting fruits in the orchard



- ★ Variable dosage of chemicals fruit pruning
- **Y** Yield prediction
- ★ Robot tractor: 
  automatic guidance



#### **Conclusions**

- ◆ RTK/GPS steering systems tractors and machines adapted quickly
- Farmers needs to see results visual right away
- Soil scanning and soil analyses based liming and spreading compost used often
- ♦ Smart farming technology reliable available
- S