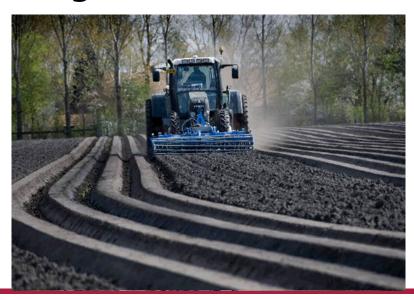

### **Smart Farming**

- ▼ Improve yields
- Optimize inputs

- Using crop or soil sensing data
- Use actual weather and climate data
- Agronomic knowledge optimal crop growth
- ◆ Precision steering GPS
- Automatic machine control

# **Precision farming**

- ▼ RTK-GPS auto steer

- Reduced labour straining