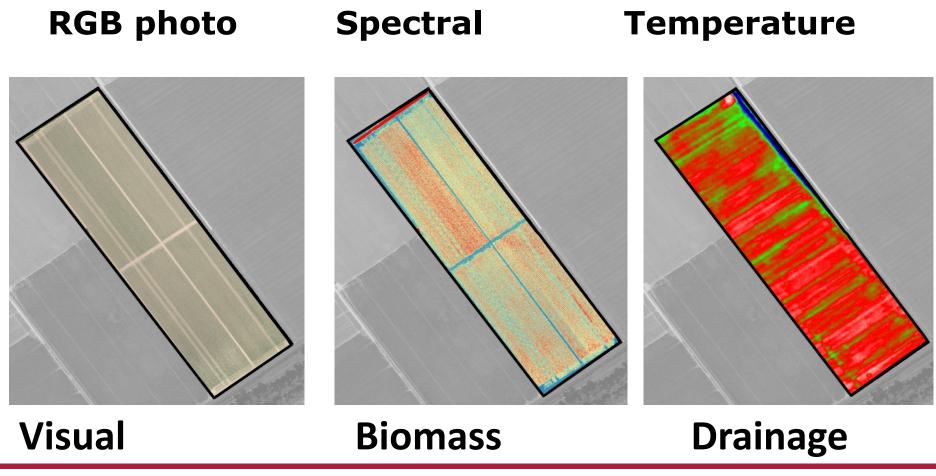

GPS autosteer
- Automatic shutoff elements:no overlap
- ◆ Check seeding: missing seeds, double,...







#### Close mechanical weed control

- ★ 2 cm beside the crop rows
- Saves much time on hand weeding



#### **Yield measurement**

- ◆ Compare Field , Zones





#### **Zones**

- Analyse differences
- Map for spot soil inspection or sampling





# Soilscanning zones

- Organic matter
- ◆ pH
- ★ EC, (lutum and moisture)
- Conbined with calibrating soil analyses





# **Zone specific treatments**





## **Precision fertilizing vegetables**

- ◆ Row sensing
- ◆ Online adjustment of dosages N, K, Mg, Ca
- ★ Equal crop size







### **Drone sensing crops**





# Scanning systems whole field















## **Spectral Sensing potato field**



colors



## **Drone/airborne data**



Recognise problems and locations



#### **Zone recognition – field inspection - action**





Navigation app Locus







## Spectral image: show machine failures



#### Weather and soil data



- Optimizing moment of application cpp or water
- ✓ Soil: moisture
- ✓ Sensors low cost
- ◆ Data transmission: low cost (IoT)



## **Counting roses for cutting**

- High resolution video
- Counting / analysing software
- ◆ Numbers of flowers harvest today, tomorrow





## Counting fruits in the orchard



- ★ Variable dosage of chemicals fruit pruning
- **Y** Yield prediction
- ★ Robot tractor: 
  automatic guidance



#### **Conclusions**

- ◆ RTK/GPS steering systems tractors and machines adapted quickly
- Farmers needs to see results visual right away
- Soil scanning and soil analyses base