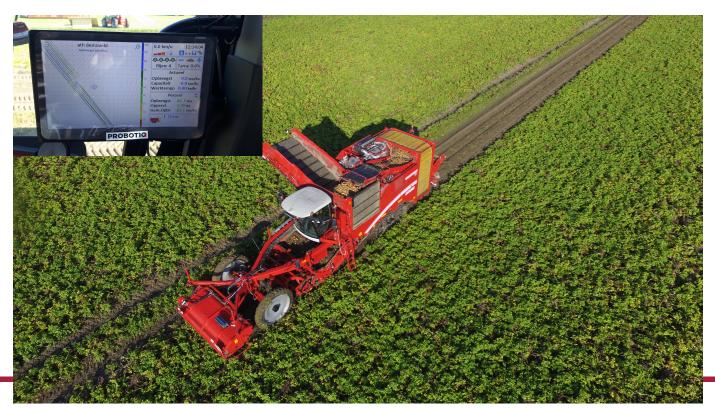

# **Precision farming**

- ▼ RTK-GPS auto steer

- Reduced labour straining

#### **Zone recognition – field inspection - action**

Navigation app Locus