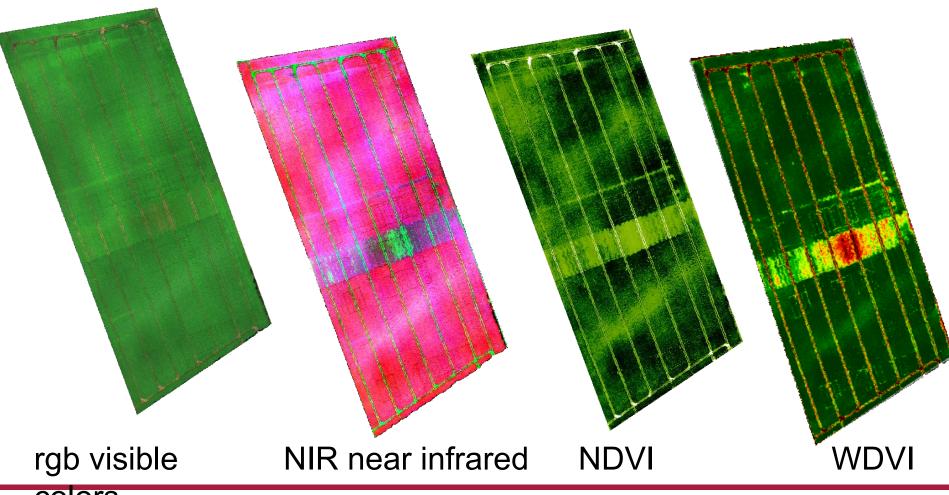

#### **GPS** precision seeding

- ◆ RTK GPS autosteer
- Automatic shutoff elements:no overlap
- ◆ Check seeding: missing seeds, double,...







#### Close mechanical weed control

- ★ 2 cm beside the crop rows
- Saves much time on hand weeding



#### **Yield measurement**

- ◆ Compare Field , Zones





#### **Zones**

- Analyse differences
- Map for spot soil inspection or sampling





# Soilscanning zones

- Organic matter
- ◆ pH
- ★ EC, (lutum and moisture)
- Conbined with calibrating soil analyses





# **Zone specific treatments**





## **Precision fertilizing vegetables**

- ◆ Row sensing
- ◆ Online adjustment of dosages N, K, Mg, Ca
- ★ Equal crop size







### **Drone sensing crops**





# Scanning systems whole field















## **Spectral Sensing potato field**



colors



## **Drone/airborne data**



Recognise problems and locations



#### **Zone recognition – field inspection - action**





Navigation app Locus







## Spectral image: show machine failures



#### Weather and soil data



- Optimizing moment of application cpp or water
- ✓ Soil: moisture
- ✓ Sensors low cost
- ◆ Data transmission: low cost (IoT)



## **Counting roses for cutting**

- High resolution video
- Counting / analysing software
- ◆ Numbers of flowers harvest today, tomorrow





## Counting fruits in the orchard



- ★ Variable dosage of chemicals fruit pruning
- **Y** Yield prediction
- ★ Robot tractor: 
  automatic guidance



#### **Conclusions**

- ◆ RTK/GPS steering systems tractors and machines adapted quickly
- Farmers needs to see results visual right awa