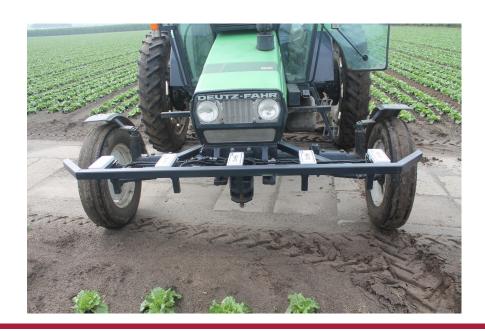

#### Close mechanical weed control

- ★ 2 cm beside the crop rows
- Saves much time on hand weeding