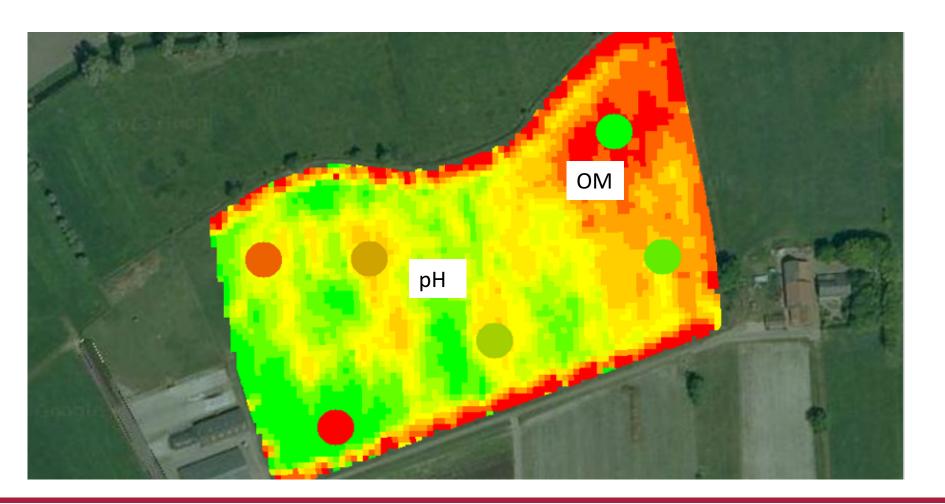

#### **Zones**

- Analyse differences
- Map for spot soil inspection or sampling

# Soilscanning zones

- Organic matter
- ◆ pH
- ★ EC, (lutum and moisture)
- Conbined with calibrating soil analyses