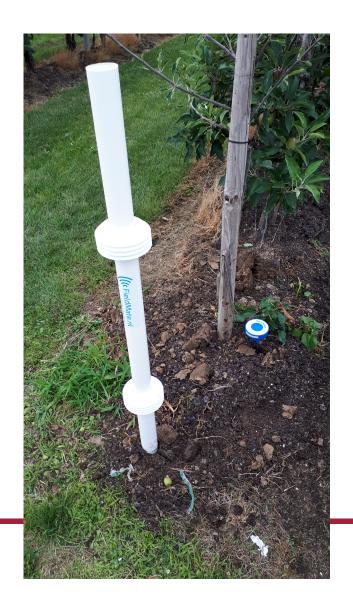

#### Weather and soil data

- Optimizing moment of application cpp or water
- ✓ Soil: moisture
- ✓ Sensors low cost
- ◆ Data transmission: low cost (IoT)