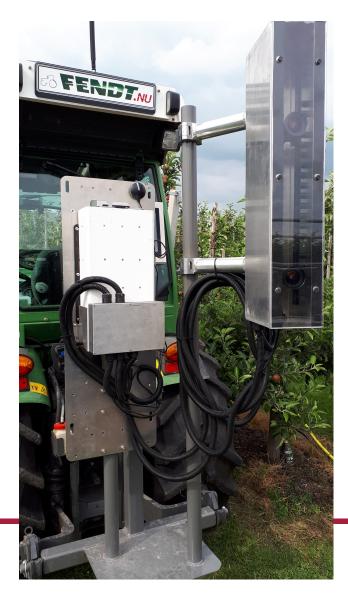

## Counting fruits in the orchard

- ★ Variable dosage of chemicals fruit pruning
- **Y** Yield prediction
- ★ Robot tractor: 
  automatic guidance