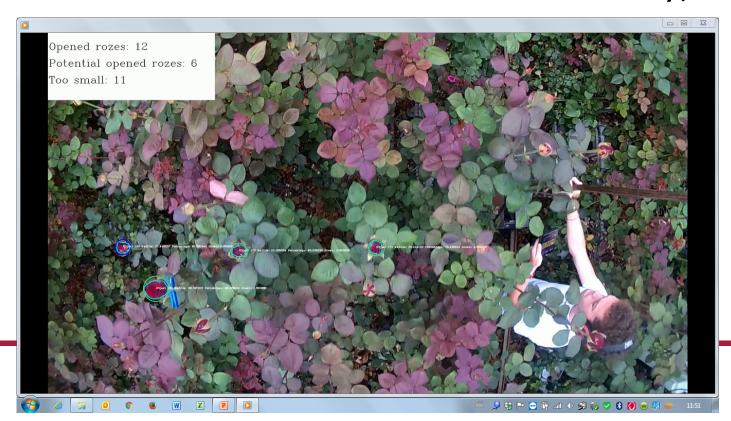

## **Counting roses for cutting**

- High resolution video
- Counting / analysing software
- ◆ Numbers of flowers harvest today, tomorrow