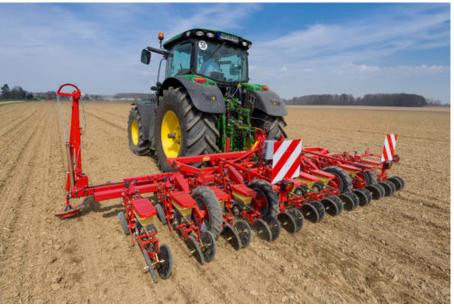

#### **GPS** precision seeding

- ◆ RTK GPS autosteer
- Automatic shutoff elements:no overlap
- ◆ Check seeding: missing seeds, double,...

#### Close mechanical weed control

- ★ 2 cm beside the crop rows
- Saves much time on hand weeding