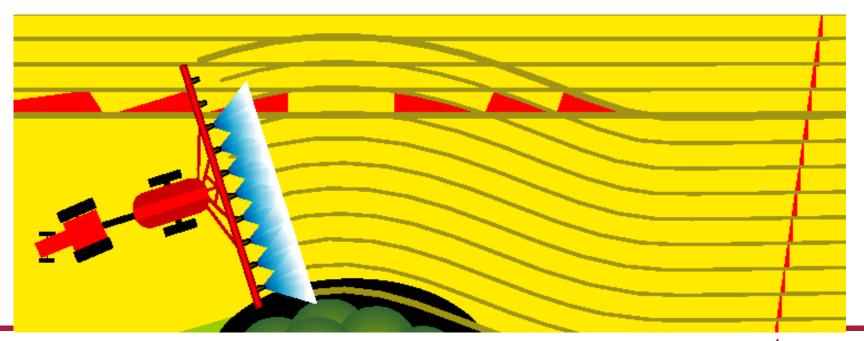

### Improve seeding, spraying, spreading

- No overlap and not outside field
- Less damage to crop, safe environment

#### **GPS** precision seeding

- ◆ RTK GPS autosteer
- Automatic shutoff elements:no overlap
- ◆ Check seeding: missing seeds, double,...