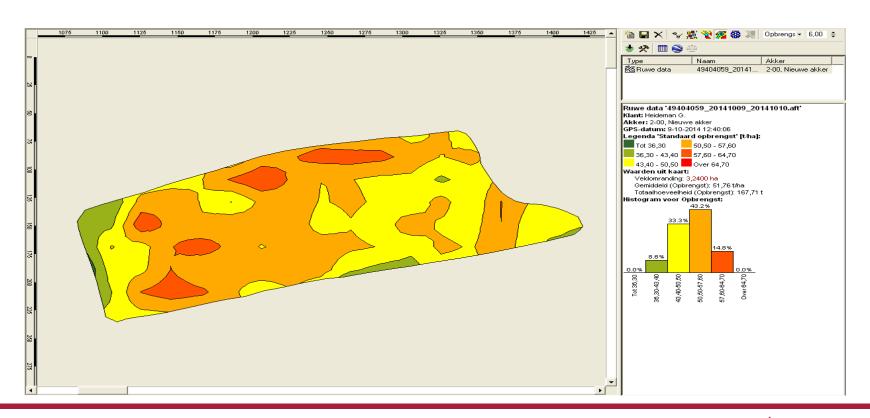

#### **Yield measurement**

- ◆ Compare Field , Zones

#### **Zones**

- Analyse differences
- Map for spot soil inspection or sampling