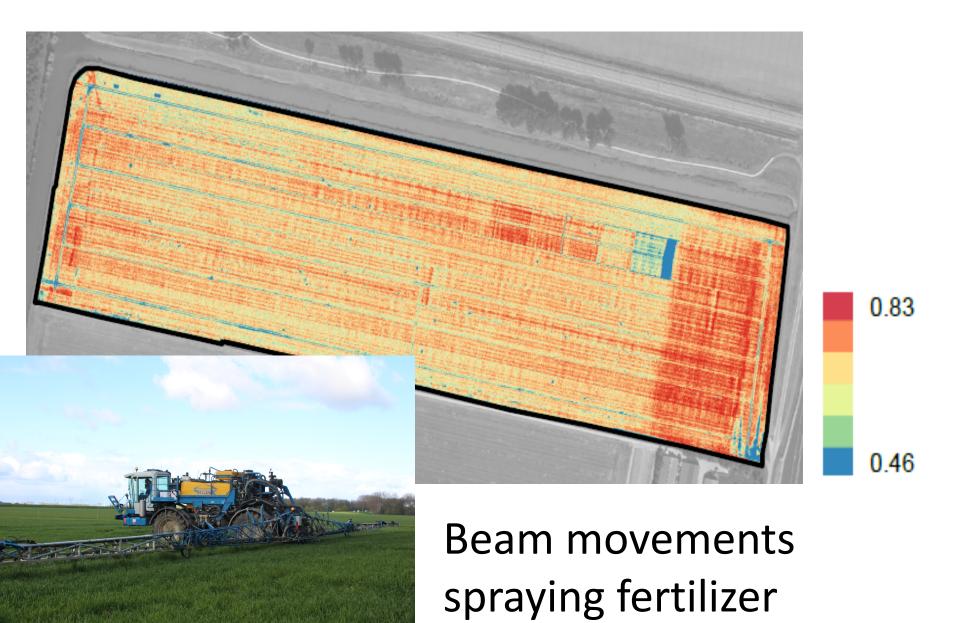

rows
- Saves much time on hand weeding



#### **Yield measurement**

- ◆ Compare Field , Zones





#### **Zones**

- Analyse differences
- Map for spot soil inspection or sampling





# Soilscanning zones

- Organic matter
- ◆ pH
- ★ EC, (lutum and moisture)
- Conbined with calibrating soil analyses





# **Zone specific treatments**





## **Precision fertilizing vegetables**

- ◆ Row sensing
- ◆ Online adjustment of dosages N, K, Mg, Ca
- ★ Equal crop size







### **Drone sensing crops**





# Scanning systems whole field















## **Spectral Sensing potato field**



colors



## **Drone/airborne data**



Recognise problems and locations



#### **Zone recognition – field inspection - action**





Navigation app Locus







## Spectral image: show machine failures



#### Weather and soil data



- Optimizing moment of application cpp or water
- ✓ Soil: moisture
- ✓ Sensors low cost
- ◆ Data transmission: low cost (IoT)



## **Counting roses for cutting**

- High resolution video
- Counting / analysing software
- ◆ Numbers of flowers harvest today, tomorrow





## Counting fruits in the orchard



- ★ Variable dosage of chemicals fruit pruning
- **Y** Yield prediction
- ★ Robot tractor: 
  automatic guidance



#### **Conclusions**

- ◆ RTK/GPS steering systems tractors and machines adapted quickly
- Farmers needs to see results visual right away
- Soil scanning and soil analyses based liming and spreading compost used often
- ♦ Smart farming technology reliable available
- Soil, moisture, humidity: much data, hard to analyse: needs training and qu