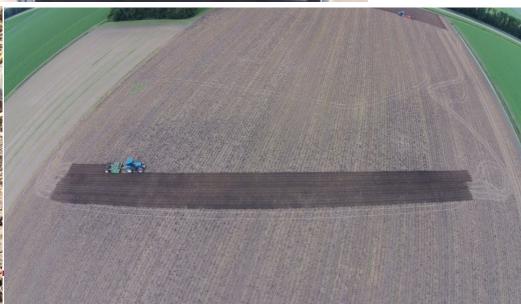

#### **Yield measurement**

- ◆ Compare Field , Zones

#### **Zones**

- Analyse differences
- Map for spot soil inspection or sampling