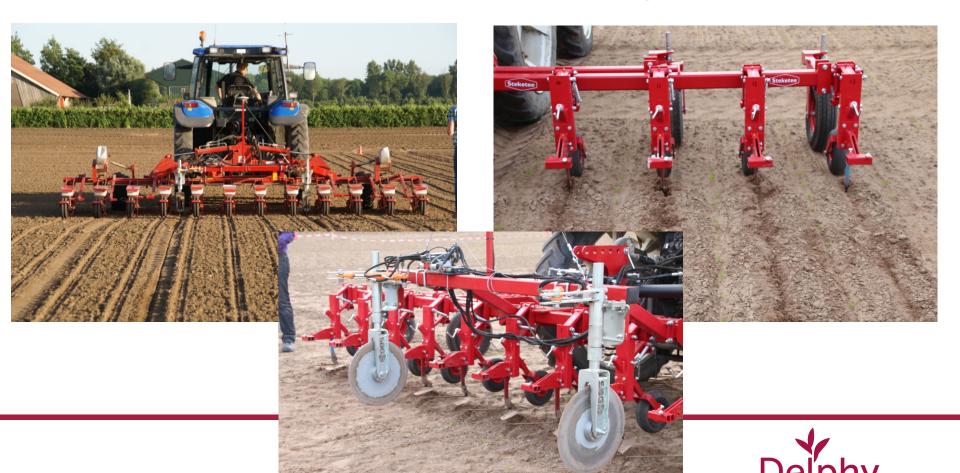

#### **GPS** precision seeding

- ◆ RTK GPS autosteer
- Automatic shutoff elements:no overlap
- ◆ Check seeding: missing seeds, double,...

#### Close mechanical weed control

- ★ 2 cm beside the crop rows
- Saves much time on hand weeding